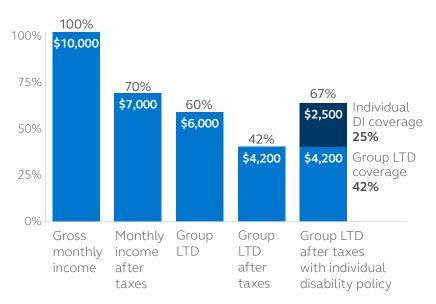

## Adding individual coverage makes a difference

Chart based on \$10,000 gross monthly income (\$120,000 annually), with a 60% group LTD policy with a monthly cap of \$6,000, assuming a 30% tax bracket for Federal, State and FICA. For illustrative purposes only.