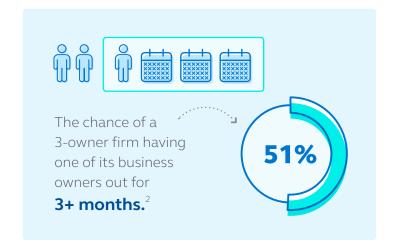

## Don't think it could happen to you?

A disability can happen to anyone, anywhere, anytime.<sup>1</sup> Disability is more likely to result from illness than injury.

Illness **96.5%**Injury **3.5%** 

- <sup>1</sup> Calculated with data from the "Annual Statistical Report on the Social Security Disability Insurance Program, 2020." U.S. Social Security Administration, Office of Retirement and Disability Policy, Office of Research, Evaluation, and Statistics, released November 2021. https://www.ssa.gov/policy/docs/statcomps/di\_asr/2020/di\_asr20.pdf
- <sup>2</sup> 2013 Individual Disability Income Valuation Table without margins; Non-smoker; Equally Weighted: Male/ Female, Occupation Classes M and 1. Assumes owners are age 37, disability occurs before age 65. Most recent source available.