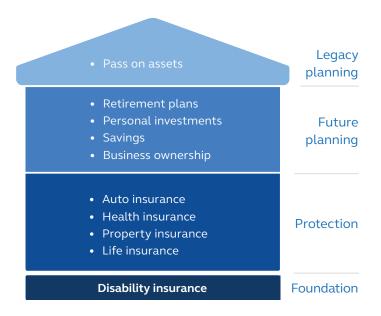

## Build a solid foundation.

Your income pays for almost everything and can be worth protecting. Disability Income insurance provides monthly payments if you become too sick or hurt to work.

For illustrative purposes only.